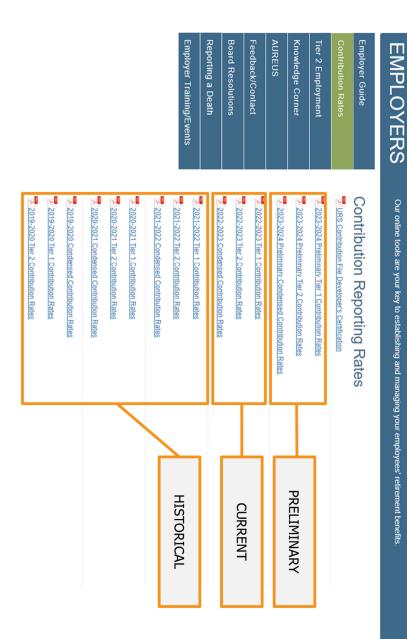

## **Contribution Rates**

# **Contribution Rates**

## **Condensed Guide**

| Malger Referenced System<br>37- Andger Newcond Philosopy | S2 Sween 6 | Senter 1 | Overage a | Redighters' Authoriset System | No. Other Discision & Wilth 4th (DUA) | All Color Decision & Wall 2 htt COLA | AND RELEASE WHILE AND | 45 Opins Web 2,9% CBLA | 64- Sattlake Oty 1899-259-004A | 48 SOURSE SERVICES STA | ALCO AS MISS & MODERN CHARGO SEC | 42 Sales West 4th State 3 St 554 A | Dutation 2 | Public Stationy<br>Rencest Stationy Resistances System | 34 Celes Dission B With 4% COUA | 29 CENT District E-With 2 BY CITIA | 77- Other Devision A Mitth 4% COLA | 23- Other Decision A West 2.5% COAA | Public Safety<br>Contributory Bathwayers System | SE HIGH SELECTION | 30- State and School 1 | 25 Lack/Survivied | Public Congressions | 17- wyber Sturaton | 12. State and School 1 | 11: Lacifornment lyden | Public Congleposes |                       |                         |                           |                                         |
|----------------------------------------------------------|------------|----------|-----------|-------------------------------|---------------------------------------|--------------------------------------|-----------------------|------------------------|--------------------------------|------------------------|----------------------------------|------------------------------------|------------|--------------------------------------------------------|---------------------------------|------------------------------------|------------------------------------|-------------------------------------|-------------------------------------------------|-------------------|------------------------|-------------------|---------------------|--------------------|------------------------|------------------------|--------------------|-----------------------|-------------------------|---------------------------|-----------------------------------------|
|                                                          | 16.71      | *****    |           |                               |                                       |                                      |                       | 4                      |                                |                        |                                  |                                    |            |                                                        | 10.50                           | 16.50                              | 12.25                              | 12.25                               |                                                 |                   |                        |                   |                     | 688                | 9 8                    | 8                      |                    | -                     | Twe?                    | 15                        |                                         |
| 401                                                      | ži         | 1        |           |                               | 11.67                                 | 200                                  | 20.00                 | 48.77                  | 46.73                          | ****                   | 35.71                            | 1111                               |            |                                                        | 27.56                           | 22.65                              | 24.37                              | 22.79                               |                                                 | 22.16             | 21.15                  | 17.67             |                     | 97.00              | 27.76                  | 11.54                  |                    | Company               | Tw- 1 2022-2021 9ATH    | Tier 1 DB System          |                                         |
| Ē,                                                       | 22.95      | -        |           |                               | 98.01                                 | 2                                    | 1                     | tr.m                   | 17.34                          | 11.11                  | 17.71                            | 2 2 2                              |            |                                                        | 31.48                           | H                                  | 35.56                              | 35.58                               |                                                 | . 41.22           | 12.15                  | 94.01             |                     | SCR                | 22.22                  | 13.56                  |                    | WARK                  | 3                       |                           |                                         |
|                                                          |            |          |           |                               | 10.11                                 | 10.00                                | 19.61                 | 26.30                  | 24.20                          | 24.00                  | 12.51                            |                                    |            |                                                        | 14.54                           | 4.79                               | 12.50                              | 11.77                               |                                                 |                   | 5.56                   | £ii               |                     | 87.0               | 12.50                  | 130                    |                    | Matter CM - G105/Ma/9 | Sengistenest other      | Tier 1 Post Retired       | -                                       |
|                                                          | 22.95      | -        | -         |                               | 25.61                                 | 20.00                                | 28.82                 | 22.42                  | 1572                           | 21.49                  | 223.80                           | 20.00                              |            |                                                        | ME                              | 20.54                              | 25.75                              | 16.62                               |                                                 | 14.41             | 11.15                  | 11.66             |                     | 11.46              | 11.45                  | 12.00                  |                    | Datawar 40000 Cap     | forgispenent holine     | ri Restand                | Focal Year July 1, 2022 - June 30, 2023 |
|                                                          | 180        | -        |           |                               | 15                                    | 120                                  | un                    | 122                    | 122                            | 102                    | 122                              | 122                                |            |                                                        | 122                             | 100                                | 112                                | 122                                 |                                                 | Ē                 | E                      | H                 |                     |                    |                        | E                      |                    | E                     |                         | 1                         | une 30, 20                              |
|                                                          | 2.99       | i        | i         |                               | 2.00                                  |                                      | 2.00                  | 2.00                   | 2.50                           | 2,00                   | 2.50                             | 2 10                               | i          |                                                        | 2.50                            | 2.88                               | 2.50                               | 2.50                                |                                                 | 8                 | 00.0                   | 0.00              |                     |                    |                        | 0.00                   |                    |                       |                         | Ser 2                     | 62                                      |
|                                                          | 14.08      | ******   |           |                               | 300                                   | 11.15                                |                       | H                      | KIK                            | 4.0                    | 26.56                            | 1                                  |            |                                                        | 33.65                           | 23.85                              | 19.65                              | 25.00                               |                                                 | Ē                 | 15.64                  | 16.00             |                     |                    |                        | 27.77                  |                    | -                     | CALLS SEED SEED IN LAND | Ter 2 - Dis Hybrid System |                                         |
|                                                          | 0.00       | -        | 2         |                               | 8                                     | 0 0                                  | 0.80                  | 0.80                   | 0.00                           | 0.80                   | 0.00                             | 0 0                                |            |                                                        | 0.00                            | 0.00                               | 0.00                               | 0.00                                |                                                 | 0.88              | 81.0                   | 0.18              |                     |                    |                        | 0.18                   |                    | 100                   | SEE SEE SEE             | Spiran                    |                                         |
|                                                          | 26.67      | -        |           |                               | i                                     |                                      | 16.28                 | 43.50                  | 41.00                          | 1                      | 25.55                            | 200                                |            |                                                        | 17.15                           | 36.66                              | 23.00                              | 31.44                               |                                                 | 24.60             | 33.05                  | E.                |                     |                    |                        | 17.55                  |                    | 1076                  |                         |                           |                                         |
|                                                          | H          | 1        |           |                               | 100                                   | 200                                  | 202                   | SES.                   | 212                            | 1112                   | 111                              | 200                                |            |                                                        | H2                              | 202                                | H                                  | 202                                 |                                                 | 217               | 1112                   | III               |                     |                    |                        | 11                     | 1                  | 1 1                   |                         | 1                         |                                         |
|                                                          | 0.86       | -        |           |                               | 0.88                                  | 0.00                                 | 0.00                  | 0.86                   | 0.00                           | 0.88                   | 0.00                             | 0 0                                |            |                                                        | 0.86                            | 0.86                               | 0.88                               | 0.00                                |                                                 | 0.86              | 0.00                   | 0.00              |                     |                    | 10000                  | 2                      |                    |                       | ١.                      |                           |                                         |
|                                                          | 80.0       |          |           |                               | 15.66                                 |                                      | 10.60                 | **                     | N. N.                          | 26.00                  | 12.56                            |                                    |            |                                                        | 15.60                           | 38.6                               | 13.61                              | 11.85                               |                                                 | # #               | 33.61                  | 623               |                     |                    | 24                     | ĭ                      | -                  | -                     | Ter? 2000-2003 NATES    | The 2 - DC                |                                         |
|                                                          | 14.80      | *****    |           |                               | 14.00                                 | -                                    | 1                     | 14.86                  | MAN                            | 14.00                  | 14.00                            |                                    |            |                                                        | 14.00                           | 14.00                              | 14.00                              | 14.00                               |                                                 | Ē                 | 10.00                  | H                 |                     |                    | 100000                 | 10.00                  | -                  |                       | State state             | The 2 - DC Plan           |                                         |
|                                                          | MAR        | -        |           |                               | 20.00                                 | 1111                                 | -                     | 41.88                  | M.M                            | ***                    | 36.50                            | 200                                |            |                                                        | 25.02                           | 28.65                              | 13.01                              | 25.00                               |                                                 | **                | MAK                    | 16.29             |                     |                    | -                      | 17.88                  | 1                  | 1410s                 | ľ                       | 1                         |                                         |