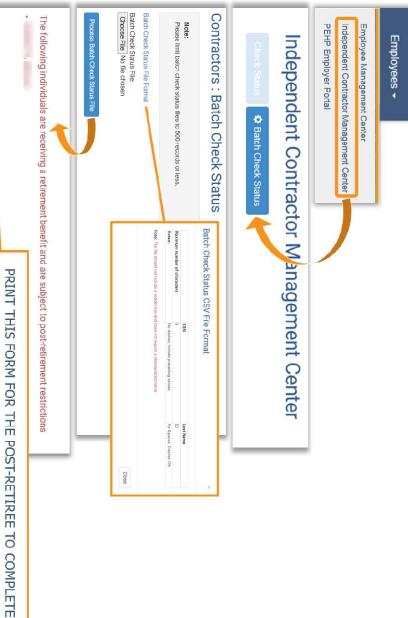

## **Post-Retirement Employment**

Restrictions for post-retirement employment are complex. Before hiring retirees who receive a monthly benefit from URS, employers should contact our Retirement Benefits Department to find out how returning to work may impact retirees' retirement benefits.

Reemployment includes work or service performed on a contract for a participating employer if the retiree is listed as the contractor; or an owner, partner, or principal of the contractor U.C.A. § 49-11-1202.

Please be aware of the following post-retirement employment restrictions.

| Reemployment within One Year                                 |
|--------------------------------------------------------------|
| Reemployment after One Year                                  |
| Separation Requirement                                       |
| O Private Industry                                           |
| Service Credits                                              |
| Exclusion from Post-Retirement Rules                         |
| Steps for Members                                            |
| Steps for Employers                                          |
| Reemployment within 60 days of retirement                    |
| Reemployment after 60 days but within one year of retirement |
| Reemployment after one year                                  |
| Retirees Hired and Reemployed Prior to July 1, 2010          |
| ○ Need More Info? Watch the Video! ●                         |
| References                                                   |