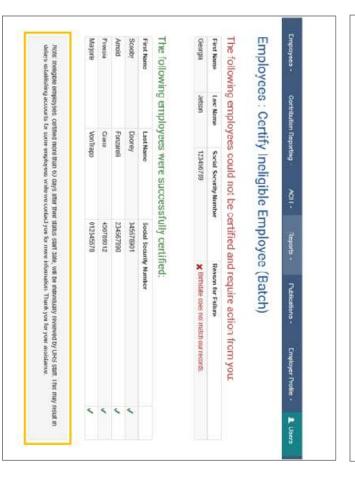

# Demographic Information Update



# **Employee Profile**

#### Status Change



# **Employee Profile**

#### Termination



# **Employee Termination**

After submitting the employee termination online, please complete the additional steps if the employment is ending for one of the following reasons

- Retirement Have the employee contact our office at 801-365-7770 or 800-595-4877
   Desth Contact our office at 801-365-7770 or 800-895-4877
   Long term disability Send us a completed copy of the form below





# Multiple Fund Records



# **Multiple Fund Records**

## Correction Steps



# Multiple Fund Records

## Correction Steps

After submitting the employee termination online, please complete the additional steps if the employment is ending for one of the following reasons:













### **Batch Uploads**

### **Check Outcome Reports**

Reports 

DC Deferral Changes Report

Tier 2 Election Report

Batch Ineligible Certifications

Batch Termination

SOC 1 Type 2 Report

GASB 68 Employer Pension Financial Disclosure

Single Agent System Report

SPARK Data File

LISTS ERRORS ENCOUNTERED DURING UPLOAD

BRINGS IMPORTANT
DETAILS TO
YOUR ATTENTION

## Employee Management Center



**Employee Management Center** 

Employees -

Contribution Reporting -

ACH -

Reports -

Publications -

Employer Profile -

Users







Continue to the Employee Management Center to certify member.

IMMEDIATELY PROCEED TO THE EMPLOYEE MANAGEMENT

CENTER TO CERTIFY THIS EMPLOYEE

Print form RTRT-27A

#### POST-RETIRED EMPLOYEE COMPLETES THIS FORM

# ONLINE CERTIFICATION PROCESSED BY EMPLOYER