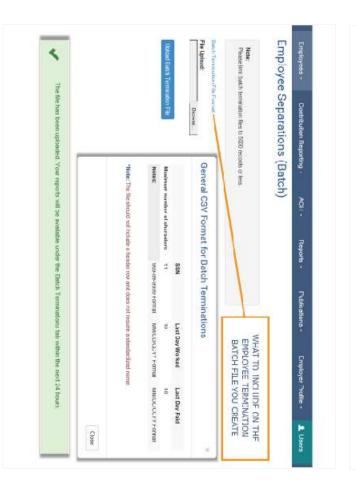

Demographic Information Update



# **Employee Profile**

#### Status Change



# **Employee Profile**

#### Termination



# **Employee Termination**

After submitting the employee termination online, please complete the additional steps if the employment is ending for one of the following reasons

- Retirement Have the employee contact our office at 801-365-7770 or 800-595-4877
   Desth Contact our office at 801-365-7770 or 800-895-4877
   Long term disability Send us a completed copy of the form below





# Multiple Fund Records



# **Multiple Fund Records**

## Correction Steps



# Multiple Fund Records

## Correction Steps

After submitting the employee termination online, please complete the additional steps if the employment is ending for one of the following reasons:













### **Batch Uploads**

### **Check Outcome Reports**

Reports 

DC Deferral Changes Report

Tier 2 Election Report

Batch Ineligible Certifications

Batch Termination

SOC 1 Type 2 Report

GASB 68 Employer Pension Financial Disclosure

Single Agent System Report

SPARK Data File

LISTS ERRORS ENCOUNTERED DURING UPLOAD

BRINGS IMPORTANT
DETAILS TO
YOUR ATTENTION

## Employee Management Center



**Employee Management Center** 

Employees -

Contribution Reporting -

ACH -

Reports -

Publications -

Employer Profile -

Users







Continue to the Employee Management Center to certify member.

IMMEDIATELY PROCEED TO THE EMPLOYEE MANAGEMENT

CENTER TO CERTIFY THIS EMPLOYEE

Print form RTRT-27A

#### POST-RETIRED EMPLOYEE COMPLETES THIS FORM

# ONLINE CERTIFICATION PROCESSED BY EMPLOYER GEN