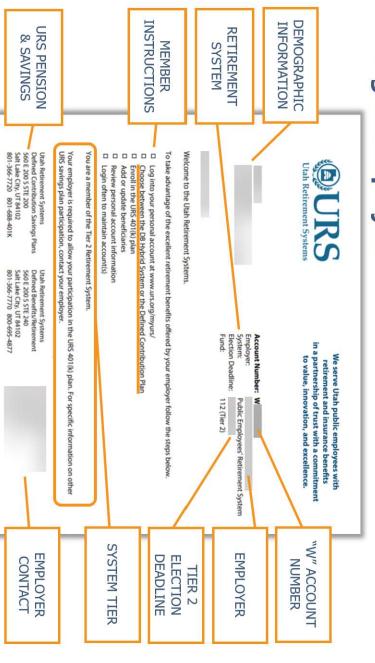

itted to our office You have entered a URS coverage date that is prior to contribution reports

12/31/202201/15/2023

Please email a spreadsheet to your Adjustment Analyst at detailing this member's contribution salary by pay period from the start date until the current period or if you have additional questions. Thank you!

☐ I acknowledge that I have been notified to update my contribution report.

Continue

# **Employee Certification**

# Confirmation of Certification



# CAN BE DELIVERED VIA EMAIL

CAN BE DOWNLOADED AND PRINTED

MYURS.ORG ACCOUNT, AND ADDING BENEFICIARIES OPENS DOOR TO DISCUSS BENEFITS, SETTING UP A

# **URS Participation**

**Help Employees Understand Benefits** 



# **Confirmation Letter**

## Ineligible Employee



# **Confirmation Letter**

## Eligible Employee



# Search for Employee Record

**Employee Management Center** 



# **Employee Profile**



# **Employee Profile**

# Demographic Information Update



# **Employee Profile**

#### Status Change



# **Employee Profile**

#### Termination



# **Employee Termination**

After submitting the employee termination online, please complete the additional steps if the employment is ending for one of the following reasons

- Retirement Have the employee contact our office at 801-365-7770 or 800-595-4877
   Desth Contact our office at 801-365-7770 or 800-895-4877
   Long term disability Send us a completed copy of the form below





# Multiple Fund Records



# **Multiple Fund Records**

## Correction Steps



# Multiple Fund Records

## Correction Steps

After submitting the employee termination