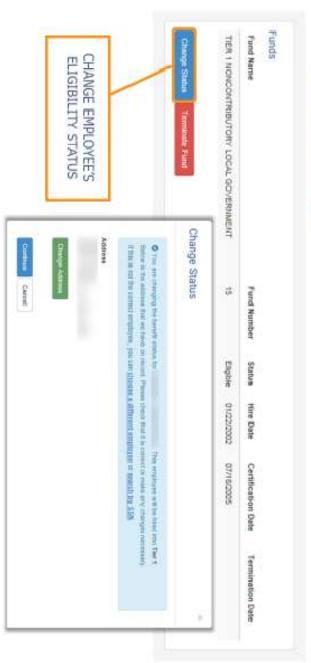

s contribution salary by pay period from the start date until the current period or if you have additional questions. Thank you!

☐ I acknowledge that I have been notified to update my contribution report.

Continue

# **Employee Certification**

# Confirmation of Certification



# CAN BE DELIVERED VIA EMAIL

CAN BE DOWNLOADED AND PRINTED

MYURS.ORG ACCOUNT, AND ADDING BENEFICIARIES OPENS DOOR TO DISCUSS BENEFITS, SETTING UP A

# **URS Participation**

**Help Employees Understand Benefits** 



# **Confirmation Letter**

## Ineligible Employee



# **Confirmation Letter**

## Eligible Employee



# Search for Employee Record

**Employee Management Center** 



# **Employee Profile**



# **Employee Profile**

# Demographic Information Update



# **Employee Profile**

#### Status Change



# **Employee Profile**

#### Termination



# **Employee Termination**

After submitting the employee termination online, please complete the additional steps if the employment is ending for one of the following reasons

- Retirement Have the employee contact our office at 801-365-7770 or 800-595-4877
   Desth Contact our office at 801-365-7770 or 800-895-4877
   Long term disability Send us a completed copy of the form below





# Multiple Fund Records



# **Multiple Fund Records**

## Correction Steps



# Multiple Fund Records

## Correction Steps

After submitting the employee termination online, please complete the additional steps if the employment is ending for one of the following reasons:













### **Batch Uploads**

### **Check Outcome Reports**

Reports 

DC Deferral