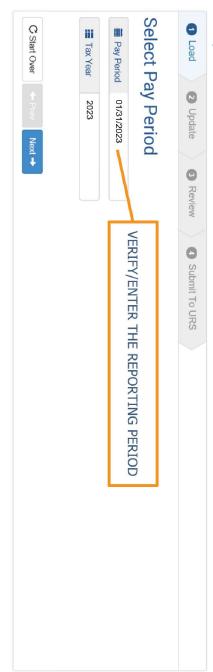

## Online Enrollment

NEW MEMBERS If you're naw to URS as of July 1, 2011, you have two relices rent options. This section will help you choose

Your Decision, Your Way

otiroment Calculators

## Online Enrollment

Sign into IIIyURS or create an account if you don't already have one Use contract countingent to open savings accounts, fund them with payroll deductions, and add or change beneficiaries