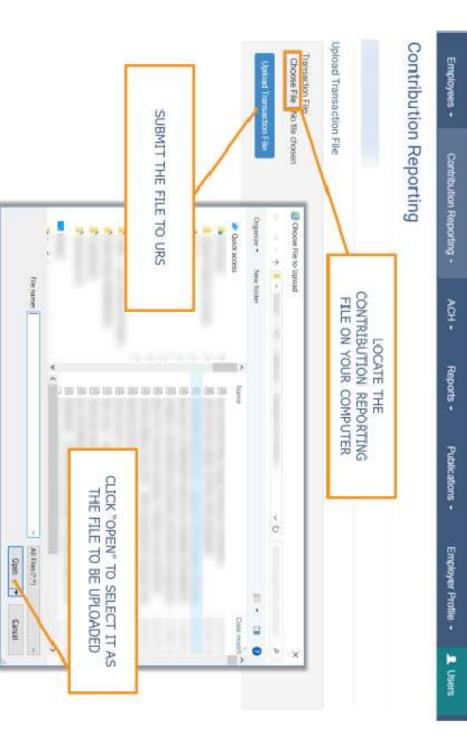

pport Technician sreceipt.                                                                                                                                         |                       | tirement benefit and is subject to post-retirement restrictions.                                                                    |               | ×            |

Page 1 of 2





# **Contribution Reporting**

Two Ways to Submit Files on Employer Portal

PREPARE TRANSACTION FILE

ENTER YOUR
REPORTING DETAILS
DIRECTLY INTO THE
URS EMPLOYER PORTAL



UPLOAD TRANSACTION FILE

UPLOAD A COMPLETED
THIRD-PARTY FILE
VIA THE
URS EMPLOYER PORTAL

What to Include



**GROSS SALARY** 



RETIREMENT ELIGIBLE SALARY



HOURLY RATE



HOURS WORKED



DEFINED CONTRIBUTIONS: SAVINGS PLAN DEFERRALS, LOAN INSTALLMENTS



## **Prepare Transaction File**



IMPORTANT:
USE THE PAY PERIOD ENDING DATE, NOT THE PAY DATE.





## Prepare Transaction File





## Prepare Transaction File



Contribution Reporting -ACH . Reports -Publications -Employer Profile -

## Prepare Transaction File







# ACH / Electronic Payment : Pending Transmittals

| 01/15/2023 \$38,978.56 | Pay Period End Date Amour |
|------------------------|---------------------------|
|                        | unt                       |
| Details                |                           |
| Submit Payment         |                           |

| Employees -              |
|--------------------------|
| Contribution Reporting - |
| ACH ·                    |
| Reports -                |
| Publications •           |
| Employer Profile -