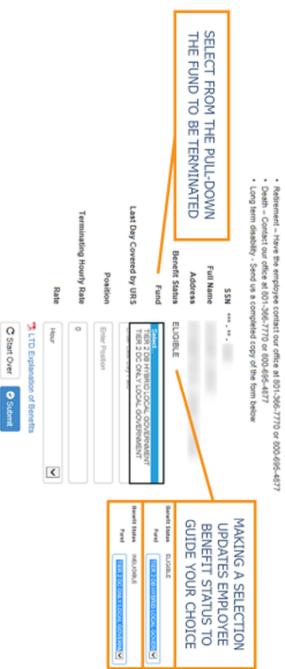

file**

# Demographic Information Update



# **Employee Profile**

#### Status Change



# **Employee Profile**

#### Termination



# **Employee Termination**

After submitting the employee termination online, please complete the additional steps if the employment is ending for one of the following reasons

- Retirement Have the employee contact our office at 801-365-7770 or 800-595-4877
   Desth Contact our office at 801-365-7770 or 800-895-4877
   Long term disability Send us a completed copy of the form below





# Multiple Fund Records



# **Multiple Fund Records**

## Correction Steps



# Multiple Fund Records

## Correction Steps

After submitting the employee termination online, please complete the additional steps if the employment is ending for one of the following reasons:













### **Batch Uploads**

### **Check Outcome Reports**

Reports 

DC Deferral Changes Report

Tier 2 Election Report

Batch Ineligible Certifications

Batch Termination

SOC 1 Type 2 Report

GASB 68 Employer Pension Financial Disclosure

Single Agent System Report

SPARK Data File

LISTS ERRORS ENCOUNTERED DURING UPLOAD

BRINGS IMPORTANT
DETAILS TO
YOUR ATTENTION

## Employee Management Center



**Employee Management Center** 

Employees -

Contribution Reporting -

ACH -

Reports -

Publications -

Employer Profile -

Users







Continue to the Employee Management Center to certify member.

IMMEDIATELY PROCEED TO THE EMPLOYEE MANAGEMENT

CENTER TO CERTIFY THIS EMPLOYEE

Print form RTRT-27A

#### POST-RETIRED EMPLOYEE COMPLETES THIS FORM

# ONLINE CERTIFICATION PROCESSED BY EM