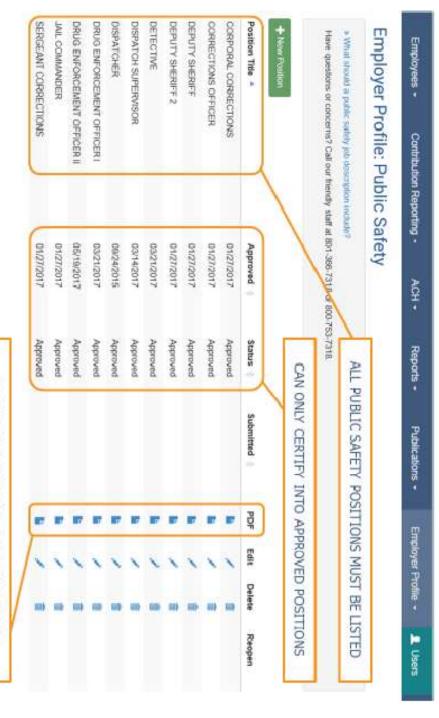

## **Post-Retirement Employment**

Restrictions for post-retirement employment are complex. Before hiring retirees who receive a monthly benefit from URS, employers should contact our Retirement Benefits Department to find out how returning to work may impact retirees' retirement benefits.

Reemployment includes work or service performed on a contract for a participating employer if the retiree is listed as the contractor; or an owner, partner, or principal of the contractor U.C.A. § 49-11-1202.

Please be aware of the following post-retirement employment restrictions.

| Reemployment within One Year                                 |
|--------------------------------------------------------------|
| Reemployment after One Year                                  |
| Separation Requirement                                       |
| O Private Industry                                           |
| Service Credits                                              |
| Exclusion from Post-Retirement Rules                         |
| Steps for Members                                            |
| Steps for Employers                                          |
| Reemployment within 60 days of retirement                    |
| Reemployment after 60 days but within one year of retirement |
| Reemployment after one year                                  |
| Retirees Hired and Reemployed Prior to July 1, 2010          |
| ○ Need More Info? Watch the Video! ●                         |
| References                                                   |