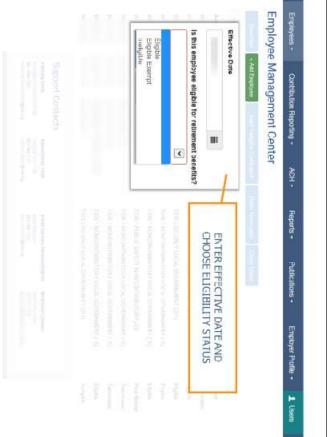

| TIER 2 DB HYBRID STATE/SCHOOL           |           |            |     | W.             |
| Eligible                   | 2/25/2015 0:00      | 2/23/2015 0:00  | 16          | TIER 1 NONCONTRIBUTORY STATE AND SCHOOL |           |            |     | W              |
| Ineligible                 | 3/5/2015 0:00       | 3/2/2015 0:00   | 212         | TIER 2 DC ONLY STATE/SCHOOL             |           |            |     | W              |
| Termination Date Status    | Cetification Date 1 | Hire Date       | Fund Number | Fund Name                               | Last Name | First Name | NSS | Account Number |
| -                          | 2                   | 0               | -           | r                                       | 0         | (          |     | 1              |







| An elected official working part-time     An employee working under a J-1 Visa or another exchange arrangement | A temporary employee     A volunteer firefighter     An Appointive Officer working part time | An employee without benefits normally provided     An employee whose hours are below an average of 20 hours per week | This employee is not eligible to accrue service credit with URS for the following reason: | Position | ineligible for Benefits |
|----------------------------------------------------------------------------------------------------------------|----------------------------------------------------------------------------------------------|----------------------------------------------------------------------------------------------------------------------|------------