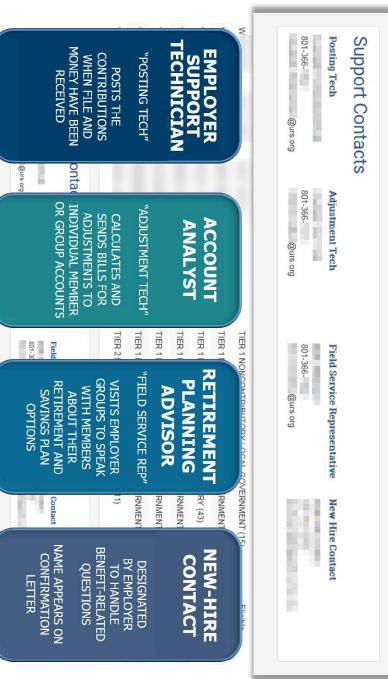

cords



# **Multiple Fund Records**

## Correction Steps



# Multiple Fund Records

## Correction Steps

After submitting the employee termination online, please complete the additional steps if the employment is ending for one of the following reasons:













### **Batch Uploads**

### **Check Outcome Reports**

Reports 

DC Deferral Changes Report

Tier 2 Election Report

Batch Ineligible Certifications

Batch Termination

SOC 1 Type 2 Report

GASB 68 Employer Pension Financial Disclosure

Single Agent System Report

SPARK Data File

LISTS ERRORS ENCOUNTERED DURING UPLOAD

BRINGS IMPORTANT
DETAILS TO
YOUR ATTENTION

## Employee Management Center



**Employee Management Center** 

Employees -

Contribution Reporting -

ACH -

Reports -

Publications -

Employer Profile -

Users







Continue to the Employee Management Center to certify member.

IMMEDIATELY PROCEED TO THE EMPLOYEE MANAGEMENT

CENTER TO CERTIFY THIS EMPLOYEE

Print form RTRT-27A

#### POST-RETIRED EMPLOYEE COMPLETES THIS FORM

# ONLINE CERTIFICATION PROCESSED BY EMPLOYER GENERATES THIS FORM

| MINITACIDINE 1 to be the state in profession between the endocrete and you make a river to the state of the s | ITHIN ONE YEAR OF YOU do not seek upon the ment of the property of the propert | Size i regalifiq your benefit at required by Ulah Yaw.  Assours are last four Digits of Social Socially at Recently a Recomplianment Date worth Ulah Yaw pretended that condit Ulah Yaw.  RE RETIREMENT DATE WITH UNS recent does not visual your recent ones to test.  RESETIBLEMENT DATE WITH YOUR YOUR YOUR TOWN THE TESTAND