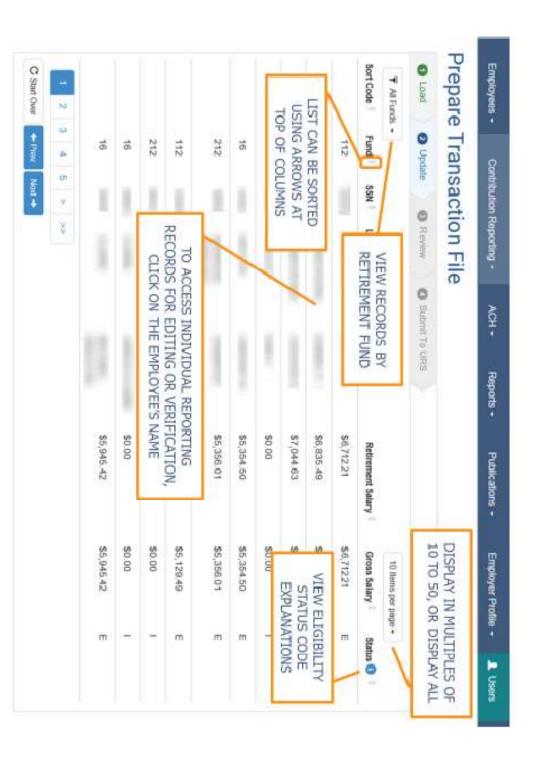

### **URS Employer Guide**

Contribution Reporting

## Compensation Table

Use this table as a guide for determining which compensation to include in retirement contribution calculations. Call Employer Services at 801-366-7318 or 800-753-7318 with questions about specific types of payments or adjustments.