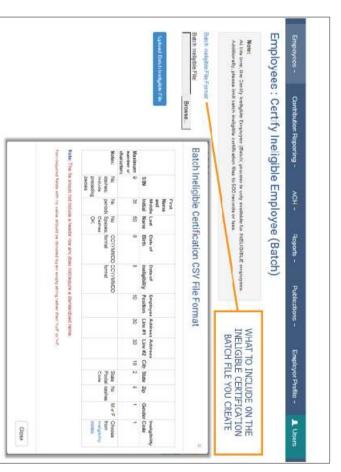

**

# Demographic Information Update



# **Employee Profile**

#### Status Change



# **Employee Profile**

#### Termination



# **Employee Termination**

After submitting the employee termination online, please complete the additional steps if the employment is ending for one of the following reasons

- Retirement Have the employee contact our office at 801-365-7770 or 800-595-4877
   Desth Contact our office at 801-365-7770 or 800-895-4877
   Long term disability Send us a completed copy of the form below





# Multiple Fund Records



# **Multiple Fund Records**

## Correction Steps



# Multiple Fund Records

## Correction Steps

After submitting the employee termination online, please complete the additional steps if the employment is ending for one of the following reasons:













### **Batch Uploads**

### **Check Outcome Reports**

Reports 

DC Deferral Changes Report

Tier 2 Election Report

Batch Ineligible Certifications

Batch Termination

SOC 1 Type 2 Report

GASB 68 Employer Pension Financial Disclosure

Single Agent System Report

SPARK Data File

LISTS ERRORS ENCOUNTERED DURING UPLOAD

BRINGS IMPORTANT
DETAILS TO
YOUR ATTENTION

## Employee Management Center



**Employee Management Center** 

Employees -

Contribution Reporting -

ACH -

Reports -

Publications -

Employer Profile -

Users







Continue to the Employee Management Center to certify member.

IMMEDIATELY PROCEED TO THE EMPLOYEE MANAGEMENT

CENTER TO CERTIFY THIS EMPLOYEE

Print form RTRT-27A

#### POST-RETIRED EMPLOYEE COMPLETES THIS FORM

# ONLINE CERTIFICATION PROCESSED BY EMPLOY