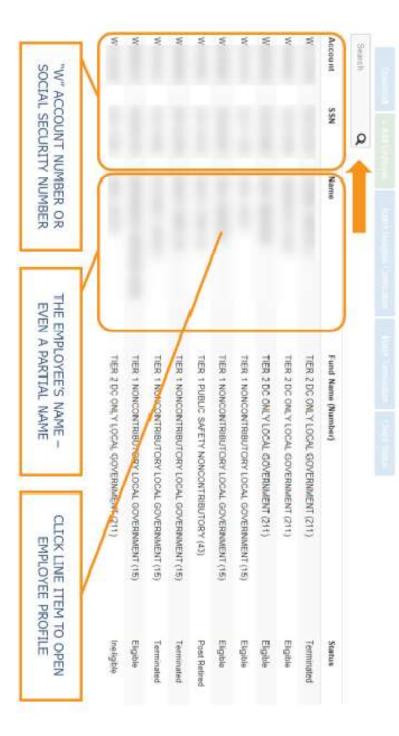

prior to contribution reports

12/31/202201/15/2023

Please email a spreadsheet to your Adjustment Analyst at detailing this member's contribution salary by pay period from the start date until the current period or if you have additional questions. Thank you!

☐ I acknowledge that I have been notified to update my contribution report.

Continue

# **Employee Certification**

# Confirmation of Certification



# CAN BE DELIVERED VIA EMAIL

CAN BE DOWNLOADED AND PRINTED

MYURS.ORG ACCOUNT, AND ADDING BENEFICIARIES OPENS DOOR TO DISCUSS BENEFITS, SETTING UP A

# **URS Participation**

**Help Employees Understand Benefits** 



# **Confirmation Letter**

## Ineligible Employee



# **Confirmation Letter**

## Eligible Employee



# Search for Employee Record

**Employee Management Center** 



# **Employee Profile**



# **Employee Profile**

# Demographic Information Update



# **Employee Profile**

#### Status Change



# **Employee Profile**

#### Termination



# **Employee Termination**

After submitting the employee termination online, please complete the additional steps if the employment is ending for one of the following reasons

- Retirement Have the employee contact our office at 801-365-7770 or 800-595-4877
   Desth Contact our office at 801-365-7770 or 800-895-4877
   Long term disability Send us a completed copy of the form below





# Multiple Fund Records



# **Multiple Fund Records**

## Correction Steps



# Multiple Fund Records

## Correction Steps

After submitting the employee termination online, please complete the additional steps if the employment i