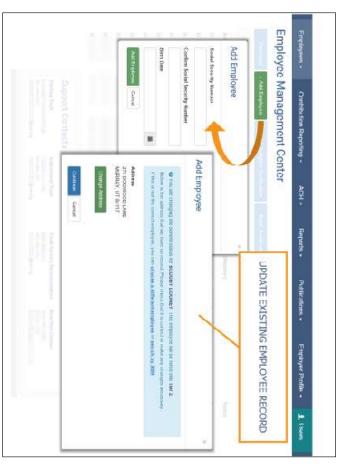

| TIER 2 DB HYBRID STATE/SCHOOL           |           |            |     | W.             |
| Eligible                   | 2/25/2015 0:00      | 2/23/2015 0:00  | 16          | TIER 1 NONCONTRIBUTORY STATE AND SCHOOL |           |            |     | W              |
| Ineligible                 | 3/5/2015 0:00       | 3/2/2015 0:00   | 212         | TIER 2 DC ONLY STATE/SCHOOL             |           |            |     | W              |
| Termination Date Status    | Cetification Date 1 | Hire Date       | Fund Number | Fund Name                               | Last Name | First Name | NSS | Account Number |
| -                          | 2                   | 0               | -           | r                                       | 0         | (          |     | 1              |







| An elected official working part-time     An employee working under a J-1 Visa or another exchange arrangement | A temporary employee     A volunteer firefighter     An Appointive Officer working part time | An employee without benefits normally provided     An employee whose hours are below an average of 20 hours per week | This employee is not eligible to accrue service credit with URS for the following reason: | Position | ineligible for Benefits |
|----------------------------------------------------------------------------------------------------------------|----------------------------------------------------------------------------------------------|----------------------------------------------------------------------------------------------------------------------|----------