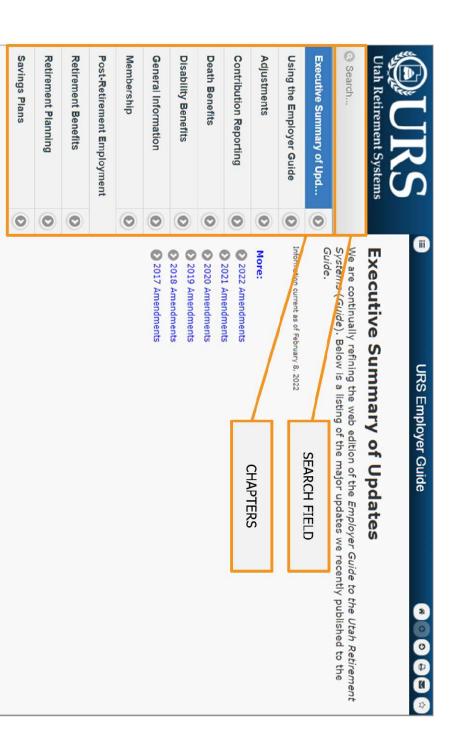

#### Search.. Utah Retirement Systems

0

Adjustments Using the Employer Guide **Executive Summary of Upd...** 

0

General Information **Disability Benefits Death Benefits Contribution Reporting** 0 0 0 0

\*

Savings Plans

0

Retirement Planning

0

Retirement Benefits

0

Post-Retirement Employment

Membership

0

# **Executive Summary of Updates**

We are continually refining the web edition of the *Employer Guide to the Utah Retirement Systems* (*Guide*). Below is a listing of the major updates we recently published to the *Guide*.

Information current as of February 8, 2022

#### More:

0

2022 Amendments

2021 Amendments

**QUARTERLY UPDATES** 

2019 Amendments 2020 Amendments

2018 Amendments

2017 Amendments

We made the following updates:

1<sup>st</sup> quarter

- Added information about Social Security Exemptions
- Updated the minimum earnings requirements for elected officials
- Other minor grammatical and technical updates made to Savings Plan documentation