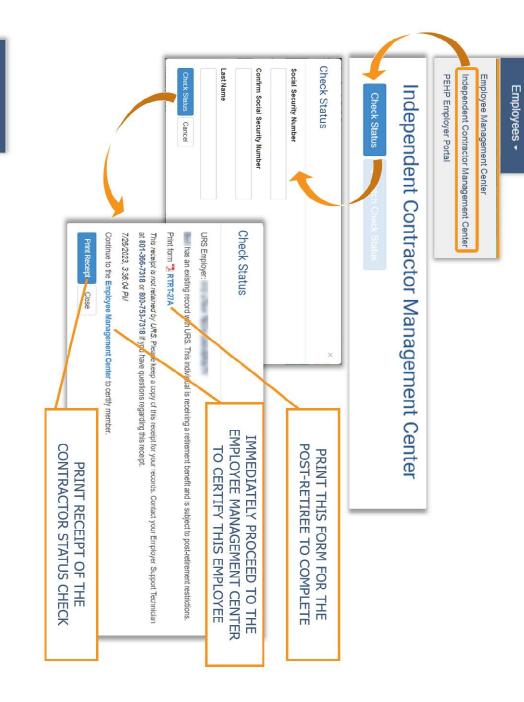

rds



# **Multiple Fund Records**

## Correction Steps



# Multiple Fund Records

## Correction Steps

After submitting the employee termination online, please complete the additional steps if the employment is ending for one of the following reasons:













### **Batch Uploads**

### **Check Outcome Reports**

Reports 

DC Deferral Changes Report

Tier 2 Election Report

Batch Ineligible Certifications

Batch Termination

SOC 1 Type 2 Report

GASB 68 Employer Pension Financial Disclosure

Single Agent System Report

SPARK Data File

LISTS ERRORS ENCOUNTERED DURING UPLOAD

BRINGS IMPORTANT
DETAILS TO
YOUR ATTENTION

## Employee Management Center



**Employee Management Center** 

Employees -

Contribution Reporting -

ACH -

Reports -

Publications -

Employer Profile -

Users







Continue to the Employee Management Center to certify member.

IMMEDIATELY PROCEED TO THE EMPLOYEE MANAGEMENT

CENTER TO CERTIFY THIS EMPLOYEE

Print form RTRT-27A

#### POST-RETIRED EMPLOYEE COMPLETES THIS FORM

# ONLINE CERTIFICATION PROCESSED BY EMPLOYER GENERATES THIS FORM

| MINITACIDINE 1 to be the state in profession between the endocrete and you make a river to the state of the s | ITHIN ONE YEAR OF YOU do not seek upon the ment of the property of the propert | Size i regalifiq your benefit at required by Ulah Yaw.  Assours are last four Digits of Social Socially at Recently a Recomplianment Date worth Ulah Yaw pretended that condit Ulah Yaw.  RE RETIREMENT DATE WITH UNS recent does not visual your recent ones to test.  RESETIBLEMENT DATE WITH YOUR YOUR YOUR TOWN THE TESTAND OF