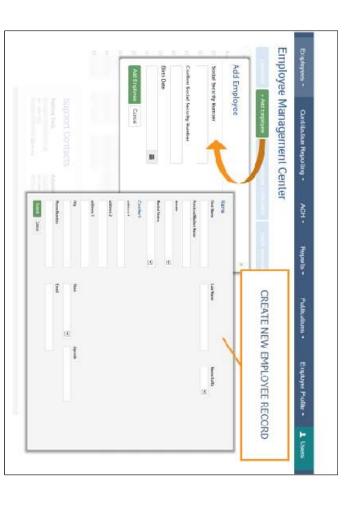

| TIER 2 DB HYBRID STATE/SCHOOL           |           |            |     | W.             |
| Eligible                   | 2/25/2015 0:00      | 2/23/2015 0:00  | 16          | TIER 1 NONCONTRIBUTORY STATE AND SCHOOL |           |            |     | W              |
| Ineligible                 | 3/5/2015 0:00       | 3/2/2015 0:00   | 212         | TIER 2 DC ONLY STATE/SCHOOL             |           |            |     | W              |
| Termination Date Status    | Cetification Date 1 | Hire Date       | Fund Number | Fund Name                               | Last Name | First Name | NSS | Account Number |
| -                          | 2                   | 0               | -           | r                                       | 0         | (          |     | 1              |







| An elected official working part-time     An employee working under a J-1 Visa or another exchange arrangement | A temporary employee     A volunteer firefighter     An Appointive Officer working part time | An employee without benefits normally provided     An employee whose hours are below an average of 20 hours per week | This employee is not eligible to accrue service credit with URS for the following reason: | Position | ineligible for Benefits |
|----------------------------------------------------------------------------------------------------------------|----------------------------------------------------------------------------------------------|----------------------------------------------------------------------------------------------------------------------|--------