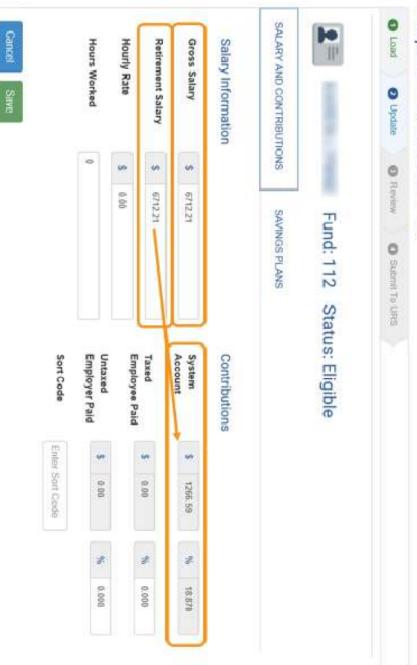

|                       | tirement benefit and is subject to post-retirement restrictions.                                                                    |               | ×            |

Page 1 of 2





# **Contribution Reporting**

Two Ways to Submit Files on Employer Portal

PREPARE TRANSACTION FILE

ENTER YOUR
REPORTING DETAILS
DIRECTLY INTO THE
URS EMPLOYER PORTAL



UPLOAD TRANSACTION FILE

UPLOAD A COMPLETED
THIRD-PARTY FILE
VIA THE
URS EMPLOYER PORTAL

What to Include



**GROSS SALARY** 



RETIREMENT ELIGIBLE SALARY



HOURLY RATE



HOURS WORKED



DEFINED CONTRIBUTIONS: SAVINGS PLAN DEFERRALS, LOAN INSTALLMENTS



## **Prepare Transaction File**



IMPORTANT:
USE THE PAY PERIOD ENDING DATE, NOT THE PAY DATE.





## Prepare Transaction File





## Prepare Transaction File



Contribution Reporting -ACH . Reports -Publications -Employer Profile -

## Prepare Transaction File







# ACH / Electronic Payment : Pending Transmittals

| 01/15/2023 \$38,978.56 | Pay Period End Date Amour |
|------------------------|---------------------------|
|                        | unt                       |
| Details                |                           |
| Submit Payment         |                           |

| Employees -              |
|--------------------------|
| Contribution Reporting - |
| ACH ·                    |
| Reports -                |
| Publications •           |
| Employer Profile -       |
| 1 Users                  |

## ACH / Electronic Payment: Transmittal Details

| Funds                          | Redirement S