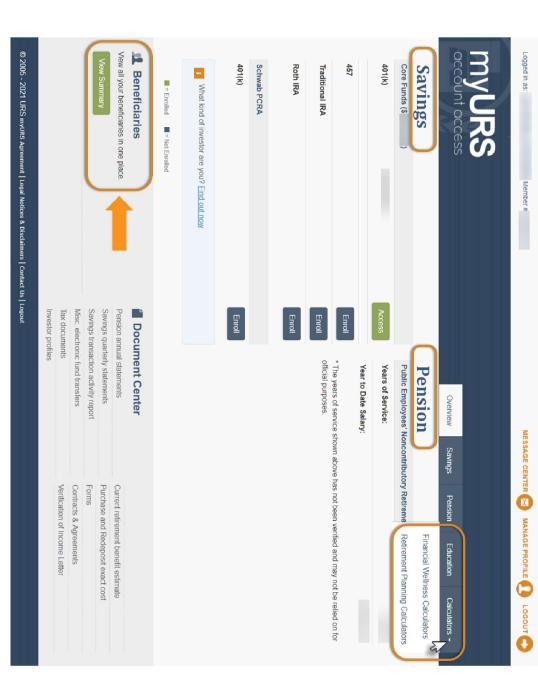

# Manage Your Benefits at myURS

View pension information, manage your savings plans, and more Stay up-to-date with your benefits by creating a my URS account

VIDEO: How to Create a myURS Account

MEMBERS

# Manage Your Benefits at myURS

View pension information, manage your savings plants, and more Stay up-to-date with your benefits by creating a my URS account

VIDEO: How to Create a myURS Account