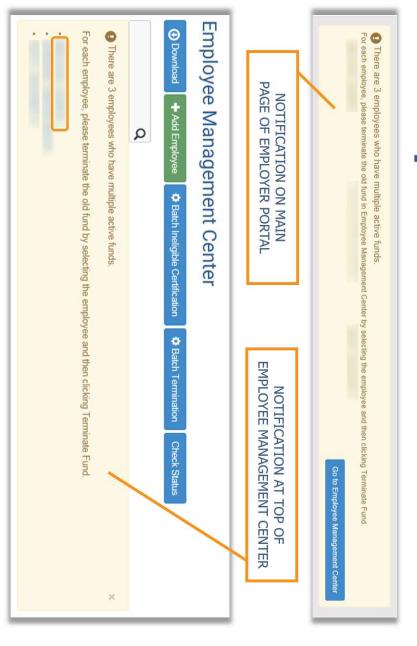

lp Employees Understand Benefits** 



# **Confirmation Letter**

## Ineligible Employee



# **Confirmation Letter**

## Eligible Employee



# Search for Employee Record

**Employee Management Center** 



# **Employee Profile**



# **Employee Profile**

# Demographic Information Update



# **Employee Profile**

#### Status Change



# **Employee Profile**

#### Termination



# **Employee Termination**

After submitting the employee termination online, please complete the additional steps if the employment is ending for one of the following reasons

- Retirement Have the employee contact our office at 801-365-7770 or 800-595-4877
   Desth Contact our office at 801-365-7770 or 800-895-4877
   Long term disability Send us a completed copy of the form below





# Multiple Fund Records



# **Multiple Fund Records**

## Correction Steps



# Multiple Fund Records

## Correction Steps

After submitting the employee termination online, please complete the additional steps if the employment is ending for one of the following reasons:













### **Batch Uploads**

### **Check Outcome Reports**

Reports 

DC Deferral Changes Report

Tier 2 Election Report

Batch Ineligible Certifications

Batch Termination

SOC 1 Type 2 Report

GASB 68 Employer Pension Financial Disclosure

Single Agent System Report

SPARK Data File

LISTS ERRORS ENCOUNTERED DURING UPLOAD

BRINGS IMPORTANT
DETAILS TO
YOUR ATTENTION

## Employee Management Center



**Employee Management Center** 

Employees -

Contribution Reporting -

ACH -

Reports -

Publications -

Employer Profile -

Users







C