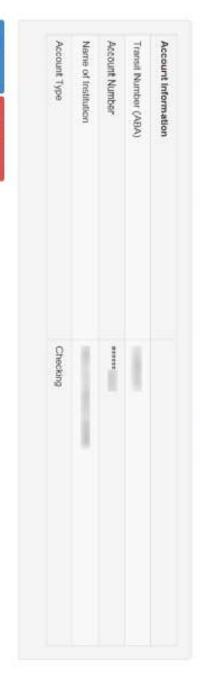

## Online Enrollment

Sign into IIIyURS or create an account if you don't already have one Use contract countingent to open savings accounts, fund them with payroll deductions, and add or change beneficiaries