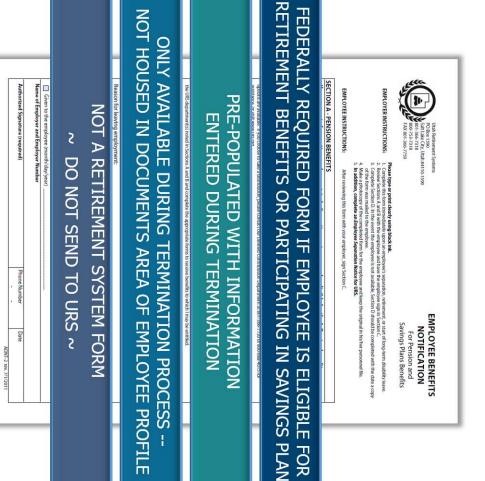

## **Post-Retirement Employment**

Restrictions for post-retirement employment are complex. Before hiring retirees who receive a monthly benefit from URS, employers should contact our Retirement Benefits Department to find out how returning to work may impact retirees' retirement benefits.

Reemployment includes work or service performed on a contract for a participating employer if the retiree is listed as the contractor; or an owner, partner, or principal of the contractor U.C.A. § 49-11-1202.

Please be aware of the following post-retirement employment restrictions.

| Reemployment within One Year                                 |
|--------------------------------------------------------------|
| Reemployment after One Year                                  |
| Separation Requirement                                       |
| O Private Industry                                           |
| Service Credits                                              |
| Exclusion from Post-Retirement Rules                         |
| Steps for Members                                            |
| Steps for Employers                                          |
| Reemployment within 60 days of retirement                    |
| Reemployment after 60 days but within one year of retirement |
| Reemployment after one year                                  |
| Retirees Hired and Reemployed Prior to July 1, 2010          |
| ○ Need More Info? Watch the Video! ●                         |
| References                                                   |