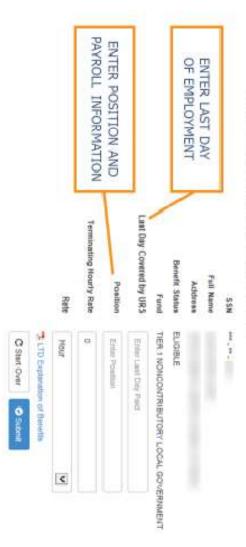

# **URS Participation**

**Help Employees Understand Benefits** 



# **Confirmation Letter**

## Ineligible Employee



# **Confirmation Letter**

## Eligible Employee



# Search for Employee Record

**Employee Management Center** 



# **Employee Profile**



# **Employee Profile**

# Demographic Information Update



# **Employee Profile**

#### Status Change



# **Employee Profile**

#### Termination



# **Employee Termination**

After submitting the employee termination online, please complete the additional steps if the employment is ending for one of the following reasons

- Retirement Have the employee contact our office at 801-365-7770 or 800-595-4877
   Desth Contact our office at 801-365-7770 or 800-895-4877
   Long term disability Send us a completed copy of the form below





# Multiple Fund Records



# **Multiple Fund Records**

## Correction Steps



# Multiple Fund Records

## Correction Steps

After submitting the employee termination online, please complete the additional steps if the employment is ending for one of the following reasons:













### **Batch Uploads**

### **Check Outcome Reports**

Reports 

DC Deferral Changes Report

Tier 2 Election Report

Batch Ineligible Certifications

Batch Termination

SOC 1 Type 2 Report

GASB 68 Employer Pension Financial Disclosure

Single Agent System Report

SPARK Data File

LISTS ERRORS ENCOUNTERED DURING UPLOAD

BRINGS IMPORTANT
DETAILS TO
YOUR ATTENTION

## Employee Management Center



**Employee Management Center** 

Employees -

Contribution Reporting -

ACH -

Reports -

Publications -

Emplo