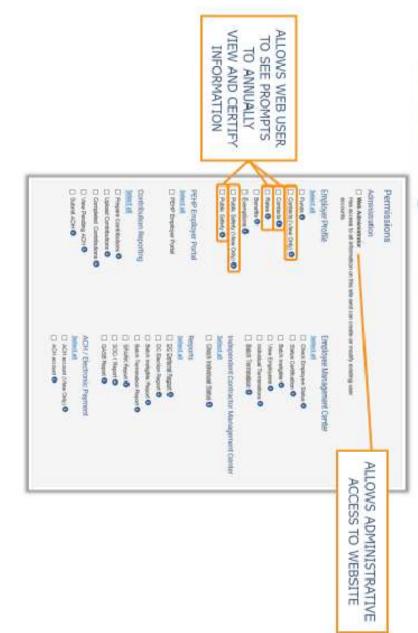

| Late Name                       |



## User Management Tool



|                          | First Name = | Last Name ©   | Locked © |          |
|--------------------------|--------------|---------------|----------|----------|
| Participating_Employer_1 | Service      | Account       | No       | <b>N</b> |
|                          | Website      | Administrator | No       | \<br>m   |
|                          | Authorized   | User          | No       | _        |

Create New User

Contribution Reporting • ACH. Reports -Publications -Employer Profile -Users

## User Management Tool



# User Management Tool

## User Viewing Permissions



# User Management Tool

# Troubleshooting Access Problems

| Locked ☐ Checking this box will prevent the user from signing into the account   Q. Reset Password | Is Authorized Contact.  ☐ Checking this box will take you to the Contacts page to select a role. A user is not an authorized contact until a role is selected. | Email                                                     | First Name                                                | Edit User User Name:                   |
|----------------------------------------------------------------------------------------------------|----------------------------------------------------------------------------------------------------------------------------------------------------------------|---------------------------------------------------