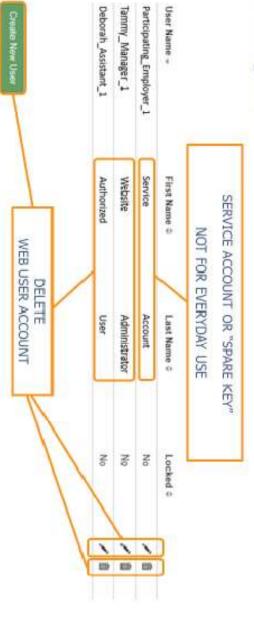

| Late Name                       |



## User Management Tool



|                          | First Name = | Last Name ©   | Locked © |          |
|--------------------------|--------------|---------------|----------|----------|
| Participating_Employer_1 | Service      | Account       | No       | <b>N</b> |
|                          | Website      | Administrator | No       | \<br>m   |
|                          | Authorized   | User          | No       | _        |

Create New User

Contribution Reporting • ACH. Reports -Publications -Employer Profile -Users

## User Management Tool



# User Management Tool

## User Viewing Permissions



# User Management Tool

# Troubleshooting Access Problems

| Locked ☐ Checking this box will prevent the user from signing into the account   Q. Reset Password | Is Authorized Contact.  ☐ Checking this box will take you to the Contacts page to select a role. A user is not an authorized contact until a role is selected. | Email                                                     | First Name                                                | Edit User User Name:                   |
|----------------------------------------------------------------------------------------------------|-------------------------------------------------------------------------------------------------------------------------------------------------------------