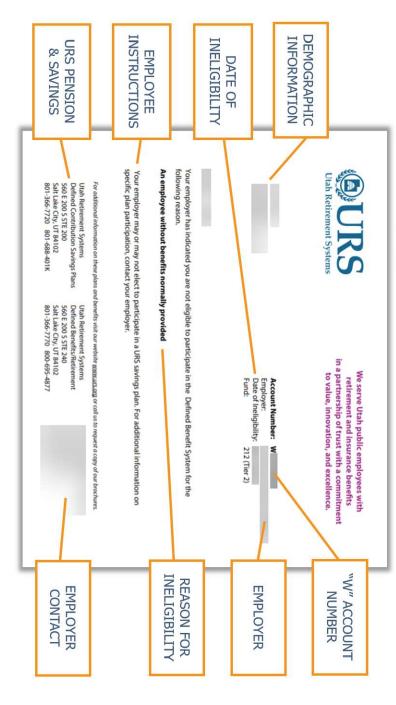

art Date Previously Reported to URS



already submitted to our office You have entered a URS coverage date that is prior to contribution reports

12/31/202201/15/2023

Please email a spreadsheet to your Adjustment Analyst at detailing this member's contribution salary by pay period from the start date until the current period or if you have additional questions. Thank you!

☐ I acknowledge that I have been notified to update my contribution report.

Continue

# **Employee Certification**

# Confirmation of Certification



# CAN BE DELIVERED VIA EMAIL

CAN BE DOWNLOADED AND PRINTED

MYURS.ORG ACCOUNT, AND ADDING BENEFICIARIES OPENS DOOR TO DISCUSS BENEFITS, SETTING UP A

# **URS Participation**

**Help Employees Understand Benefits** 



# **Confirmation Letter**

## Ineligible Employee



# **Confirmation Letter**

## Eligible Employee



# Search for Employee Record

**Employee Management Center** 



# **Employee Profile**



# **Employee Profile**

# Demographic Information Update



# **Employee Profile**

#### Status Change



# **Employee Profile**

#### Termination



# **Employee Termination**

After submitting the employee termination online, please complete the additional steps if the employment is ending for one of the following reasons

- Retirement Have the employee contact our office at 801-365-7770 or 800-595-4877
   Desth Contact our office at 801-365-7770 or 800-895-4877
   Long term disability Send us a completed copy of the form below





# Multiple Fund Records



# **Multiple Fund Records**

## Correction Steps



# Multiple Fund Records

## Correcti