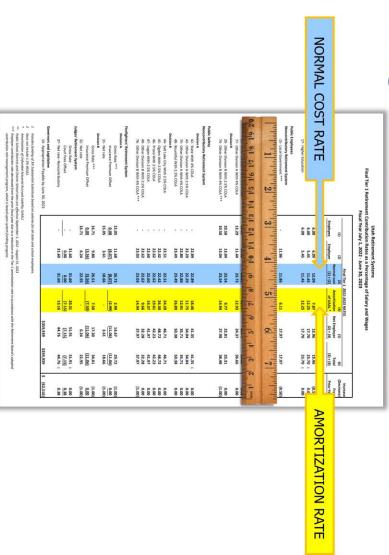

## **Condensed Guide**

| Malger Referenced System<br>37- Andger Newcond Philosopy | S2 Sween 6 | Senter 1 | Overage a | Redighters' Authoriset System | No. Other Discision & Wilth 4th (DUA) | All Color Decision & Wall 2 htt COLA | AND RELEASE WHILE AND | 45 Opins Web 2,9% CBLA | 64- Sattlake Oty 1899-259-004A | 48 SOURSE SERVICES STA | ALCO AS MISS & MODERN CHARGO SEC | 42 Sales West 4th State 3 St 554 A | Dutation 2 | Public Stationy<br>Rencest Stationy Resistances System | 34 Celes Dission B With 4% COUA | 29 CENT District E-With 2 BY CITIA | 77- Other Devision A Mitth 4% COLA | 23- Other Decision A West 2.5% COAA | Public Safety<br>Contributory Bathwayers System | SE HIGH SELECTION | 30- State and School 1 | 25 Lack/Survivied | Public Congressions | 17- wyber Sturaton | 12. State and School 1 | 11: Lacifornment lyden | Public Congleposes |                       |                         |                           |                                         |
|----------------------------------------------------------|------------|----------|-----------|-------------------------------|---------------------------------------|--------------------------------------|-----------------------|------------------------|--------------------------------|------------------------|----------------------------------|------------------------------------|------------|--------------------------------------------------------|---------------------------------|------------------------------------|------------------------------------|-------------------------------------|-------------------------------------------------|-------------------|------------------------|-------------------|---------------------|--------------------|------------------------|------------------------|--------------------|-----------------------|-------------------------|---------------------------|-----------------------------------------|
|                                                          | 16.71      | *****    |           |                               |                                       |                                      |                       | 4                      |                                |                        |                                  |                                    |            |                                                        | 10.50                           | 16.50                              | 12.25                              | 12.25                               |                                                 |                   |                        |                   |                     | 688                | 9 8                    | 8                      |                    | -                     | Twe?                    | 15                        |                                         |
| 401                                                      | ži         | 1        |           |                               | 11.67                                 | 200                                  | 20.00                 | 48.77                  | 46.73                          | ****                   | 35.71                            | 1111                               |            |                                                        | 27.56                           | 22.65                              | 24.37                              | 22.79                               |                                                 | 22.16             | 21.15                  | 17.67             |                     | 97.00              | 27.76                  | 11.54                  |                    | Company               | Tw- 1 2022-2021 9ATH    | Tier 1 DB System          |                                         |
| Ē,                                                       | 22.95      | -        |           |                               | 98.01                                 | 2                                    | 1                     | tr.m                   | 17.34                          | 11.11                  | 17.71                            | 2 2 2                              |            |                                                        | 31.48                           | H                                  | 35.56                              | 35.58                               |                                                 | . 41.22           | 12.15                  | 94.01             |                     | SCR                | 22.22                  | 13.56                  |                    | WARK                  | 3                       |                           |                                         |
|                                                          |            |          |           |                               | 10.11                                 | 10.00                                | 19.61                 | 26.30                  | 24.20                          | 24.00                  | 12.51                            |                                    |            |                                                        | 14.54                           | 4.79                               | 12.50                              | 11.77                               |                                                 |                   | 5.56                   | £ii               |                     | 87.0               | 12.50                  | 130                    |                    | Matter CM - G105/Ma/9 | Sengistenest other      | Tier 1 Post Retired       | -                                       |
|                                                          | 22.95      | -        | -         |                               | 25.61                                 | 20.00                                | 28.82                 | 22.42                  | 1572                           | 21.49                  | 223.80                           | 20.00                              |            |                                                        | ME                              | 20.54                              | 25.75                              | 16.62                               |                                                 | 14.41             | 11.15                  | 11.66             |                     | 11.46              | 11.45                  | 12.00                  |                    | Datawar 40000 Cap     | forgispenent holine     | ri Restand                | Focal Year July 1, 2022 - June 30, 2023 |
|                                                          | 180        | -        |           |                               | 15                                    | 120                                  | un                    | 122                    | 122                            | 102                    | 122                              | 122                                |            |                                                        | 122                             | 100                                | 112                                | 122                                 |                                                 | Ē                 | E                      | H                 |                     |                    |                        | E                      |                    | E                     |                         | 1                         | une 30, 20                              |
|                                                          | 2.99       | i        | i         |                               | 2.00                                  |                                      | 2.00                  | 2.00                   | 2.50                           | 2,00                   | 2.50                             | 2 10                               | i          |                                                        | 2.50                            | 2.88                               | 2.50                               | 2.50                                |                                                 | 8                 | 00.0                   | 0.00              |                     |                    |                        | 0.00                   |                    |                       |                         | Ser 2                     | 62                                      |
|                                                          | 14.08      | ******   |           |                               | 300                                   | 11.15                                |                       | H                      | KIK                            | 4.0                    | 26.56                            | 1                                  |            |                                                        | 33.65                           | 23.85                              | 19.65                              | 25.00                               |                                                 | Ē                 | 15.64                  | 16.00             |                     |                    |                        | 27.77                  |                    | -                     | CALLS SEED SEED IN LAND | Ter 2 - Dis Hybrid System |                                         |
|                                                          | 0.00       | -        | 2         |                               | 8                                     | 0 0                                  | 0.80                  | 0.80                   | 0.00                           | 0.80                   | 0.00                             | 0 0                                |            |                                                        | 0.00                            | 0.00                               | 0.00                               | 0.00                                |                                                 | 0.88              | 81.0                   | 0.18              |                     |                    |                        | 0.18                   |                    | 100                   | SEE SEE SEE             | Spiran                    |                                         |
|                                                          | 26.67      | -        |           |                               | i                                     |                                      | 16.28                 | 43.50                  | 41.00                          | 1                      | 25.55                            | 200                                |            |                                                        | 17.15                           | 36.66                              | 23.00                              | 31.44                               |                                                 | 24.60             | 33.05                  | E.                |                     |                    |                        | 17.55                  |                    | 1076                  |                         |                           |                                         |
|                                                          | H          | 1        |           |                               | 100                                   | 200                                  | 202                   | SES.                   | 212                            | 1112                   | 111                              | 200                                |            |                                                        | H2                              | 202                                | H                                  | 202                                 |                                                 | 217               | 1112                   | III               |                     |                    |                        | 11                     | 1                  | 1 1                   |                         | 1                         |                                         |
|                                                          | 0.86       | -        |           |                               | 0.88                                  | 0.00                                 | 0.00                  | 0.86                   | 0.00                           | 0.88                   | 0.00                             | 0 0                                |            |                                                        | 0.86                            | 0.86                               | 0.88                               | 0.00                                |                                                 | 0.86              | 0.00                   | 0.00              |                     |                    | 10000                  | 2                      |                    |                       | ١.                      |                           |                                         |
|                                                          | 80.0       |          |           |                               | 15.66                                 |                                      | 10.60                 | **                     | N. N.                          | 26.00                  | 12.56                            |                                    |            |                                                        | 15.60                           | 38.6                               | 13.61                              | 11.85                               |                                                 | # #               | 33.61                  | 623               |                     |                    | 24                     | ĭ                      | -                  | -                     | Ter? 2000-2003 NATES    | The 2 - DC                |                                         |
|                                                          | 14.80      | *****    |           |                               | 14.00                                 | -                                    | 1                     | 14.86                  | MAN                            | 14.00                  | 14.00                            |                                    |            |                                                        | 14.00                           | 14.00                              | 14.00                              | 14.00                               |                                                 | Ē                 | 10.00                  | H                 |                     |                    | 100000                 | 10.00                  | -                  |                       | State state             | The 2 - DC Plan           |                                         |
|                                                          | MAR        | -        |           |                               | 20.00                                 | 1111                                 | -                     | 41.88                  | M.M                            | ***                    | 36.50                            | 200                                |            |                                                        | 25.02                           | 28.65                              | 13.01                              | 25.00                               |                                                 | **                | MAK                    | 16.29             |                     |                    | -                      | 17.88                  | 1                  | 1410s                 | ľ                       | 1                         |                                         |

# **Contribution Rates**