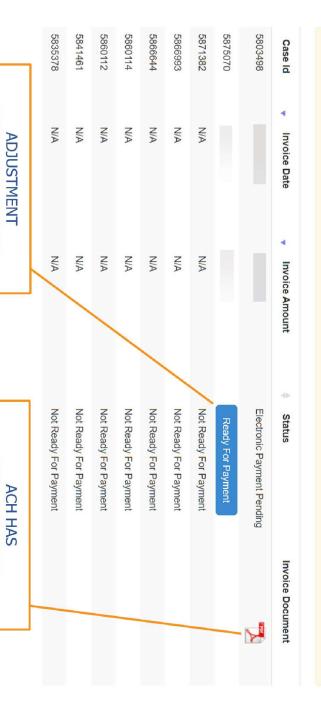

| Posted   <br>Date                       | Received  <br>Date | Period<br>End |

Contribution Reporting : Pay Adjustments

Employees -

Contribution Reporting -

ACH ⋅

Reports -

Publications -

Employer Profile ~

Users

1 Please make sure that your ACH account information is current before making an adjustment payment.



READY FOR PAYMENT

BEEN SUMBITTED

# **URS Employer Portal**

#### ACH



Contribution Reporting • Reports -Publications -Employer Profile • Users

# ACH / Electronic Payment: Account Information



# **URS Employer Portal**

#### Reports



#### Deferral Changes

Deferral Changes CSV Layout

| Deferral Changes - Current Issues                         | PDF | EXCEL |
|-----------------------------------------------------------|-----|-------|
| Deferral Changes and Installment Report 5/15/ 12:00:00 AM | M   |       |
| Deferral Changes and Installment Report 5/8/ 12:00:00 AM  | 7   |       |
| Deferral Changes and Installment Report 5/1/ 12:00:00 AM  | Y   |       |
| Deferral Changes and Installment Report 4/24/ 12:00:00 AM | > P | es.   |

## Tier 2 Election Report

7 Tier 2 Election Re