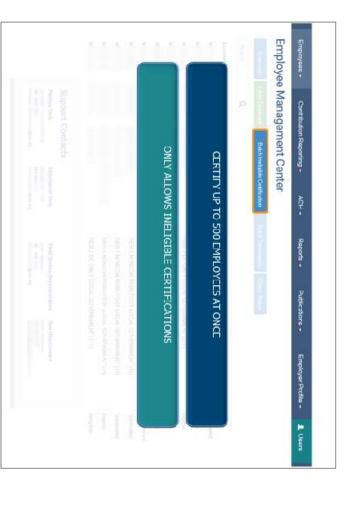

le**

# Demographic Information Update



# **Employee Profile**

#### Status Change



# **Employee Profile**

#### Termination



# **Employee Termination**

After submitting the employee termination online, please complete the additional steps if the employment is ending for one of the following reasons

- Retirement Have the employee contact our office at 801-365-7770 or 800-595-4877
   Desth Contact our office at 801-365-7770 or 800-895-4877
   Long term disability Send us a completed copy of the form below





# Multiple Fund Records



# **Multiple Fund Records**

## Correction Steps



# Multiple Fund Records

## Correction Steps

After submitting the employee termination online, please complete the additional steps if the employment is ending for one of the following reasons:













### **Batch Uploads**

### **Check Outcome Reports**

Reports 

DC Deferral Changes Report

Tier 2 Election Report

Batch Ineligible Certifications

Batch Termination

SOC 1 Type 2 Report

GASB 68 Employer Pension Financial Disclosure

Single Agent System Report

SPARK Data File

LISTS ERRORS ENCOUNTERED DURING UPLOAD

BRINGS IMPORTANT
DETAILS TO
YOUR ATTENTION

## Employee Management Center



**Employee Management Center** 

Employees -

Contribution Reporting -

ACH -

Reports -

Publications -

Employer Profile -

Users







Continue to the Employee Management Center to certify member.

IMMEDIATELY PROCEED TO THE EMPLOYEE MANAGEMENT

CENTER TO CERTIFY THIS EMPLOYEE

Print form RTRT-27A

#### POST-RETIRED EMPLOYEE COMPLETES THIS FORM

# ONLINE CERTIFICATION PROCESSED BY EMPL