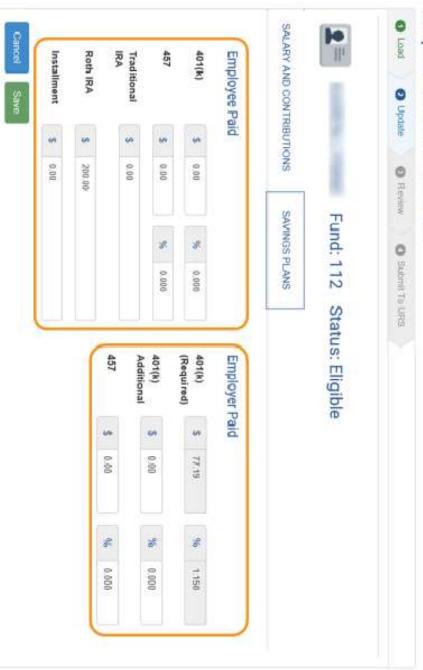

| tirement benefit and is subject to post-retirement restrictions.                                                                    |               | ×            |

Page 1 of 2





# **Contribution Reporting**

Two Ways to Submit Files on Employer Portal

PREPARE TRANSACTION FILE

ENTER YOUR
REPORTING DETAILS
DIRECTLY INTO THE
URS EMPLOYER PORTAL



UPLOAD TRANSACTION FILE

UPLOAD A COMPLETED
THIRD-PARTY FILE
VIA THE
URS EMPLOYER PORTAL

What to Include



**GROSS SALARY** 



RETIREMENT ELIGIBLE SALARY



HOURLY RATE



HOURS WORKED



DEFINED CONTRIBUTIONS: SAVINGS PLAN DEFERRALS, LOAN INSTALLMENTS



## **Prepare Transaction File**



IMPORTANT:
USE THE PAY PERIOD ENDING DATE, NOT THE PAY DATE.





## Prepare Transaction File





## Prepare Transaction File



Contribution Reporting -ACH . Reports -Publications -Employer Profile -

## Prepare Transaction File







# ACH / Electronic Payment : Pending Transmittals

| 01/15/2023 \$38,978.56 | Pay Period End Date Amour |
|------------------------|---------------------------|
|                        | unt                       |
| Details                |                           |
| Submit Payment         |                           |

| Employees -              |
|--------------------------|
| Contribution Reporting - |
| ACH ·                    |
| Reports -                |
| Publications •           |
| Employer Profile -       |
| 1 Users                  |

## ACH / Electronic Payment: Transmittal Details

| Funds                          | Redirement Saliaries | Retirement Confirthuti