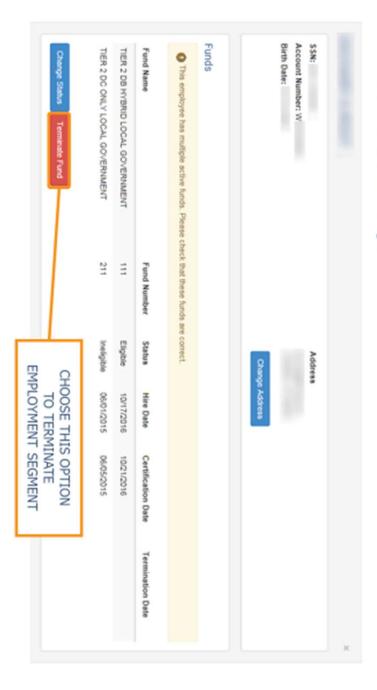

ion Letter**

## Ineligible Employee



# **Confirmation Letter**

## Eligible Employee



# Search for Employee Record

**Employee Management Center** 



# **Employee Profile**



# **Employee Profile**

# Demographic Information Update



# **Employee Profile**

#### Status Change



# **Employee Profile**

#### Termination



# **Employee Termination**

After submitting the employee termination online, please complete the additional steps if the employment is ending for one of the following reasons

- Retirement Have the employee contact our office at 801-365-7770 or 800-595-4877
   Desth Contact our office at 801-365-7770 or 800-895-4877
   Long term disability Send us a completed copy of the form below





# Multiple Fund Records



# **Multiple Fund Records**

## Correction Steps



# Multiple Fund Records

## Correction Steps

After submitting the employee termination online, please complete the additional steps if the employment is ending for one of the following reasons:













### **Batch Uploads**

### **Check Outcome Reports**

Reports 

DC Deferral Changes Report

Tier 2 Election Report

Batch Ineligible Certifications

Batch Termination

SOC 1 Type 2 Report

GASB 68 Employer Pension Financial Disclosure

Single Agent System Report

SPARK Data File

LISTS ERRORS ENCOUNTERED DURING UPLOAD

BRINGS IMPORTANT
DETAILS TO
YOUR ATTENTION

## Employee Management Center



**Employee Management Center** 

Employees -

Contribution Reporting -

ACH -

Reports -

Publications -

Employer Profile -

Users







Continue to the Employee Management Center to certify