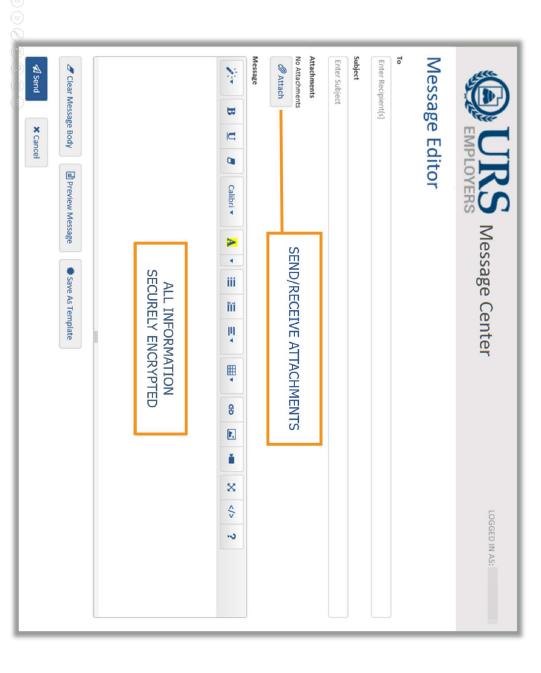

Jadala ov Centact Information

Find My URS Statements

Follow the Performance of my LRS: Investments Ise the Message Curter