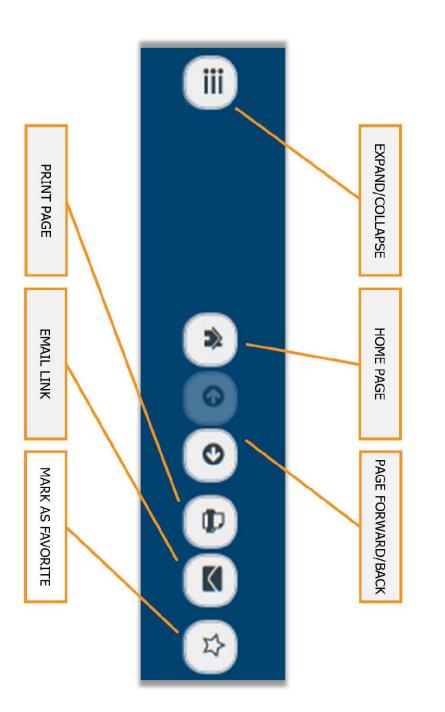

of Updates**

We are continually refining the web edition of the *Employer Guide to the Utah Retirement Systems* (*Guide*). Below is a listing of the major updates we recently published to the *Guide*.

Information current as of February 8, 2022

#### More:

0

2022 Amendments

2021 Amendments

**QUARTERLY UPDATES** 

2019 Amendments 2020 Amendments

2018 Amendments

2017 Amendments





We made the following updates:

1<sup>st</sup> quarter

- Added information about Social Security Exemptions
- Updated the minimum earnings requirements for elected officials
- Other minor grammatical and technical updates made to Savings Plan documentation



We will update this section when changes are made.



We will update this section when changes are made.



**★**Favorites





**Favorites** 

\*





## URS Employer Guide

**Favorites** 

## **Post-Retirement Employment**

Restrictions for post-retirement employment are complex. Before hiring retirees who receive a monthly benefit from URS, employers should contact our Retirement Benefits Department to find out how returning to work may impact retirees' retirement benefits.

Reemployment includes work or service performed on a contract for a participating employer if the retiree is listed as the contractor; or an owner, partner, or principal of the contractor U.C.A. § 49-11-1202.

Please be aware of the following post-retirement employment restrictions.

| Reemployment within One Year                                 |
|--------------------------------------------------------------|
| Reemployment after One Year