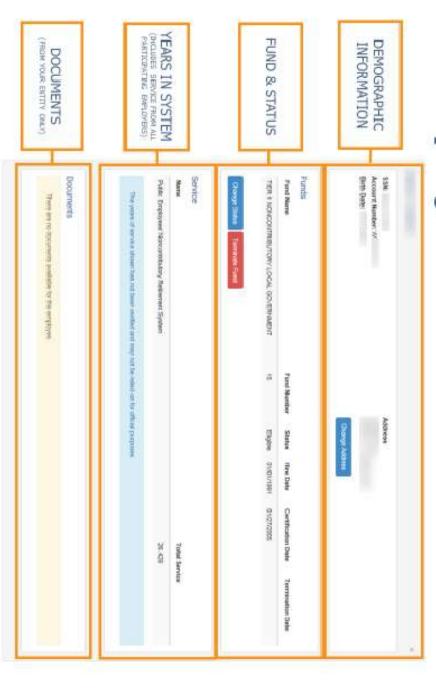

rts

12/31/202201/15/2023

Please email a spreadsheet to your Adjustment Analyst at detailing this member's contribution salary by pay period from the start date until the current period or if you have additional questions. Thank you!

☐ I acknowledge that I have been notified to update my contribution report.

Continue

# **Employee Certification**

# Confirmation of Certification



# CAN BE DELIVERED VIA EMAIL

CAN BE DOWNLOADED AND PRINTED

MYURS.ORG ACCOUNT, AND ADDING BENEFICIARIES OPENS DOOR TO DISCUSS BENEFITS, SETTING UP A

# **URS Participation**

**Help Employees Understand Benefits** 



# **Confirmation Letter**

## Ineligible Employee



# **Confirmation Letter**

## Eligible Employee



# Search for Employee Record

**Employee Management Center** 



# **Employee Profile**



# **Employee Profile**

# Demographic Information Update



# **Employee Profile**

#### Status Change



# **Employee Profile**

#### Termination



# **Employee Termination**

After submitting the employee termination online, please complete the additional steps if the employment is ending for one of the following reasons

- Retirement Have the employee contact our office at 801-365-7770 or 800-595-4877
   Desth Contact our office at 801-365-7770 or 800-895-4877
   Long term disability Send us a completed copy of the form below





# Multiple Fund Records



# **Multiple Fund Records**

## Correction Steps



# Multiple Fund Records

## Correction Steps

After submitting the employee termination online, please complete the additional steps if the employment is ending for one of the fo