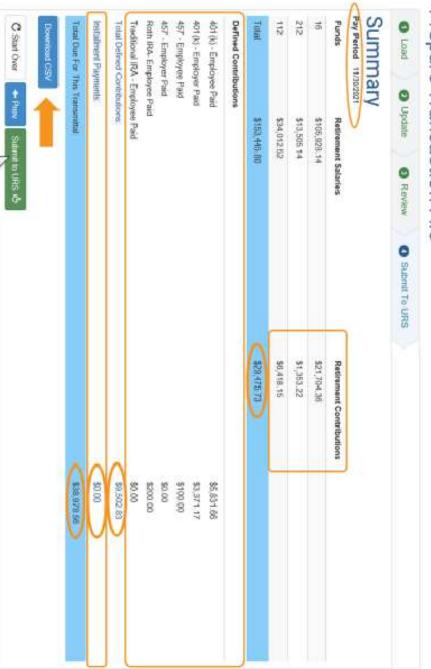

|               | ×            |

Page 1 of 2





# **Contribution Reporting**

Two Ways to Submit Files on Employer Portal

PREPARE TRANSACTION FILE

ENTER YOUR
REPORTING DETAILS
DIRECTLY INTO THE
URS EMPLOYER PORTAL



UPLOAD TRANSACTION FILE

UPLOAD A COMPLETED
THIRD-PARTY FILE
VIA THE
URS EMPLOYER PORTAL

What to Include



**GROSS SALARY** 



RETIREMENT ELIGIBLE SALARY



HOURLY RATE



HOURS WORKED



DEFINED CONTRIBUTIONS: SAVINGS PLAN DEFERRALS, LOAN INSTALLMENTS



## **Prepare Transaction File**



IMPORTANT:
USE THE PAY PERIOD ENDING DATE, NOT THE PAY DATE.





## Prepare Transaction File





## Prepare Transaction File



Contribution Reporting -ACH . Reports -Publications -Employer Profile -

## Prepare Transaction File







# ACH / Electronic Payment : Pending Transmittals

| 01/15/2023 \$38,978.56 | Pay Period End Date Amour |
|------------------------|---------------------------|
|                        | unt                       |
| Details                |                           |
| Submit Payment         |                           |

| Employees -              |
|--------------------------|
| Contribution Reporting - |
| ACH ·                    |
| Reports -                |
| Publications •           |
| Employer Profile -       |
| 1 Users                  |

## ACH / Electronic Payment: Transmittal Details

| Funds                          | Redirement Saliaries | Retirement Confirthutions |
|--------------------------------|----------------------|---------------------------|
| Fund 16