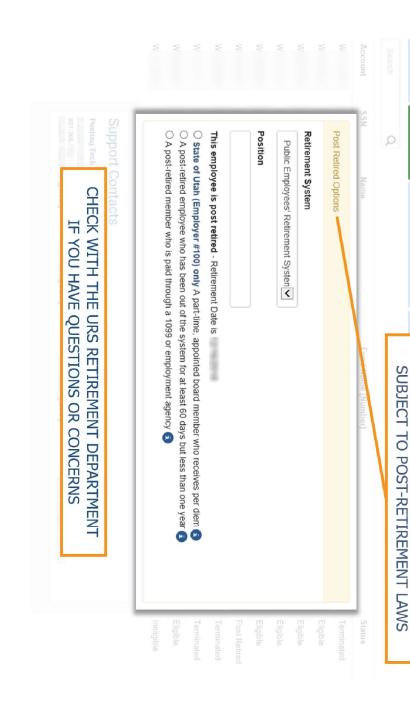

## **Post-Retirement Employment**

Restrictions for post-retirement employment are complex. Before hiring retirees who receive a monthly benefit from URS, employers should contact our Retirement Benefits Department to find out how returning to work may impact retirees' retirement benefits.

Reemployment includes work or service performed on a contract for a participating employer if the retiree is listed as the contractor; or an owner, partner, or principal of the contractor U.C.A. § 49-11-1202.

Please be aware of the following post-retirement employment restrictions.

| Reemployment within One Year                                 |
|--------------------------------------------------------------|
| Reemployment after One Year                                  |
| Separation Requirement                                       |
| O Private Industry                                           |
| Service Credits                                              |
| Exclusion from Post-Retirement Rules                         |
| Steps for Members                                            |
| Steps for Employers                                          |
| Reemployment within 60 days of retirement                    |
| Reemployment after 60 days but within one year of retirement |
| Reemployment after one year                                  |
| Retirees Hired and Reemployed Prior to July 1, 2010          |
| ○ Need More Info? Watch the Video! ●                         |
| References                                                   |