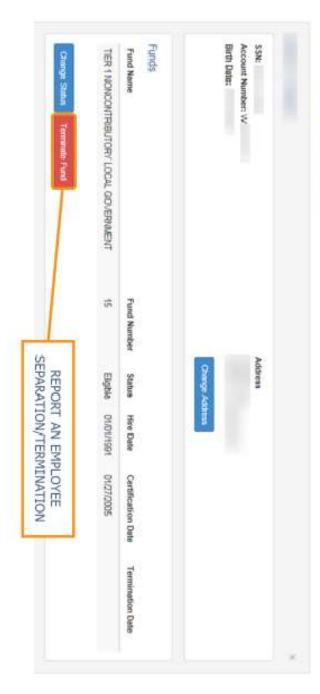

start date until the current period or if you have additional questions. Thank you!

☐ I acknowledge that I have been notified to update my contribution report.

Continue

# **Employee Certification**

# Confirmation of Certification



# CAN BE DELIVERED VIA EMAIL

CAN BE DOWNLOADED AND PRINTED

MYURS.ORG ACCOUNT, AND ADDING BENEFICIARIES OPENS DOOR TO DISCUSS BENEFITS, SETTING UP A

# **URS Participation**

**Help Employees Understand Benefits** 



# **Confirmation Letter**

## Ineligible Employee



# **Confirmation Letter**

## Eligible Employee



# Search for Employee Record

**Employee Management Center** 



# **Employee Profile**



# **Employee Profile**

# Demographic Information Update



# **Employee Profile**

#### Status Change



# **Employee Profile**

#### Termination



# **Employee Termination**

After submitting the employee termination online, please complete the additional steps if the employment is ending for one of the following reasons

- Retirement Have the employee contact our office at 801-365-7770 or 800-595-4877
   Desth Contact our office at 801-365-7770 or 800-895-4877
   Long term disability Send us a completed copy of the form below





# Multiple Fund Records



# **Multiple Fund Records**

## Correction Steps



# Multiple Fund Records

## Correction Steps

After submitting the employee termination online, please complete the additional steps if the employment is ending for one of the following reasons:













### **Batch Uploads**

### **Check Outcome Reports**

Reports 

DC Deferral Changes Report

Tier 2 Election Report

Batc