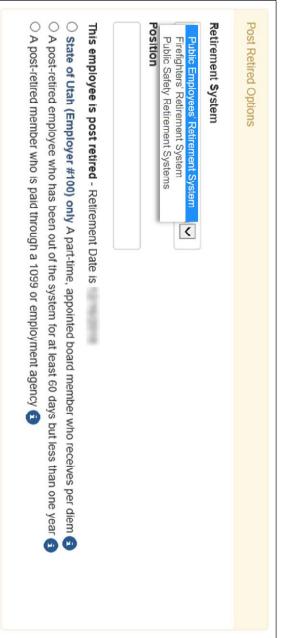

## **Post-Retirement Employment**

Restrictions for post-retirement employment are complex. Before hiring retirees who receive a monthly benefit from URS, employers should contact our Retirement Benefits Department to find out how returning to work may impact retirees' retirement benefits.

Reemployment includes work or service performed on a contract for a participating employer if the retiree is listed as the contractor; or an owner, partner, or principal of the contractor U.C.A. § 49-11-1202.

Please be aware of the following post-retirement employment restrictions.

| Reemployment within One Year                                 |
|--------------------------------------------------------------|
| Reemployment after One Year                                  |
| Separation Requirement                                       |
| O Private Industry                                           |
| Service Credits                                              |
| Exclusion from Post-Retirement Rules                         |
| Steps for Members                                            |
| Steps for Employers                                          |
| Reemployment within 60 days of retirement                    |
| Reemployment after 60 days but within one year of retirement |
| Reemployment after one year                                  |
| Retirees Hired and Reemployed Prior to July 1, 2010          |
| ○ Need More Info? Watch the Video! ●                         |
| References                                                   |