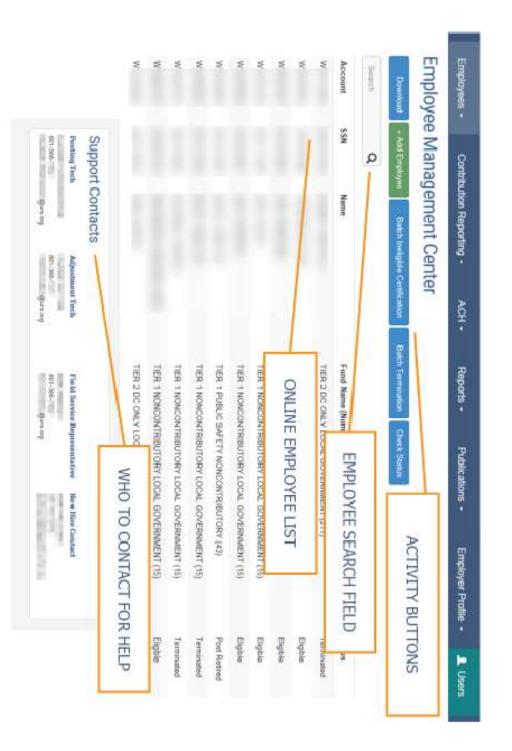

Portal**

# Notifications for Action



# **URS Employer Portal**

# Updates & Reference Links

## Web Administrator Access

YITH the recent stanges to the user authensiation process, with administrator and the only account and one entering the URS for Emphysis Pyrtail, the service master account, and web attended and administrator and the only account power desired in the service master account, please take the tene to create another account for your registal, everyday use.

#### Inside Story

Take a look at the rewest edition of braids liggry. You will find and more. ides, focus proups outcomes

## Knowledge Corner

Have a question on a com No registration required ion topic? Visit the Na where you can access a growing can and fow-b-wideo

# **URS Employer Portal**

## **Employees**





## **Employee Management Center**

| Download + Add Employee Batch Ineligible Certification Bat |                                              |             |
|------------------------------------------------------------|----------------------------------------------|-------------|
| Search Q                                                   |                                              |             |
| Account SSN Name                                           |                                              | Status      |
| W                                                          | IN SPREADSHEET FORMAT                        | Terminated  |
| W                                                          | IN OFFICE COLLECT CONTRACT                   | Eligible    |
| W