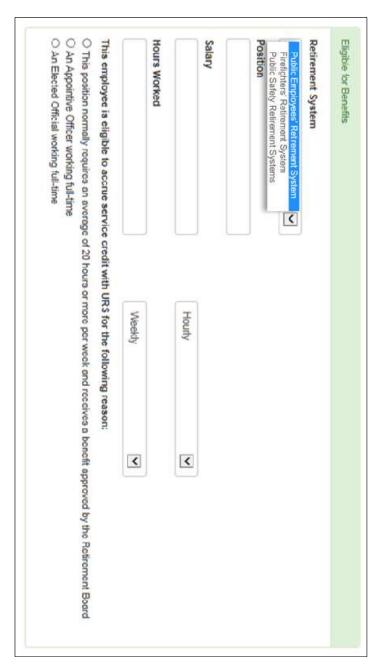

## **Post-Retirement Employment**

Restrictions for post-retirement employment are complex. Before hiring retirees who receive a monthly benefit from URS, employers should contact our Retirement Benefits Department to find out how returning to work may impact retirees' retirement benefits.

Reemployment includes work or service performed on a contract for a participating employer if the retiree is listed as the contractor; or an owner, partner, or principal of the contractor U.C.A. § 49-11-1202.

Please be aware of the following post-retirement employment restrictions.

| Reemployment within One Year                                 |
|--------------------------------------------------------------|
| Reemployment after One Year                                  |
| Separation Requirement                                       |
| O Private Industry                                           |
| Service Credits                                              |
| Exclusion from Post-Retirement Rules                         |
| Steps for Members                                            |
| Steps for Employers                                          |
| Reemployment within 60 days of retirement                    |
| Reemployment after 60 days but within one year of retirement |
| Reemployment after one year                                  |
| Retirees Hired and Reemployed Prior to July 1, 2010          |
| ○ Need More Info? Watch the Video! ●                         |
| References                                                   |