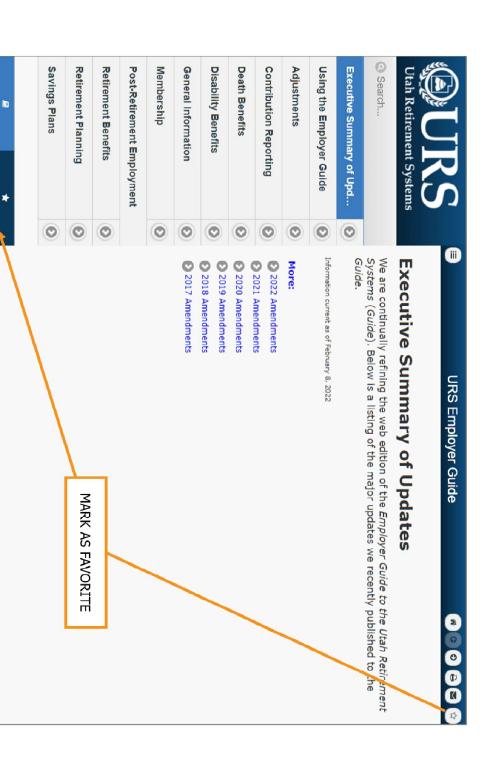

# **Executive Summary of Updates**

We are continually refining the web edition of the *Employer Guide to the Utah Retirement Systems* (*Guide*). Below is a listing of the major updates we recently published to the *Guide*.

Information current as of February 8, 2022

#### More:

0

2022 Amendments

2021 Amendments

**QUARTERLY UPDATES** 

2019 Amendments 2020 Amendments

2018 Amendments

2017 Amendments

We made the following updates:

1<sup>st</sup> quarter

- Added information about Social Security Exemptions
- Updated the minimum earnings requirements for elected officials
- Other minor grammatical and technical updates made to Savings Plan documentation

We will update this section when changes are made.

We will update this section when changes are made.

**★**Favorites

**Favorites** 

\*