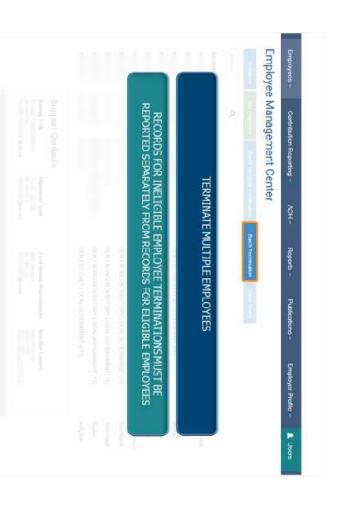

# Demographic Information Update



# **Employee Profile**

#### Status Change



# **Employee Profile**

#### Termination



# **Employee Termination**

After submitting the employee termination online, please complete the additional steps if the employment is ending for one of the following reasons

- Retirement Have the employee contact our office at 801-365-7770 or 800-595-4877
   Desth Contact our office at 801-365-7770 or 800-895-4877
   Long term disability Send us a completed copy of the form below





# Multiple Fund Records



# **Multiple Fund Records**

## Correction Steps



# Multiple Fund Records

## Correction Steps

After submitting the employee termination online, please complete the additional steps if the employment is ending for one of the following reasons:













### **Batch Uploads**

### **Check Outcome Reports**

Reports 

DC Deferral Changes Report

Tier 2 Election Report

Batch Ineligible Certifications

Batch Termination

SOC 1 Type 2 Report

GASB 68 Employer Pension Financial Disclosure

Single Agent System Report

SPARK Data File

LISTS ERRORS ENCOUNTERED DURING UPLOAD

BRINGS IMPORTANT
DETAILS TO
YOUR ATTENTION

## Employee Management Center



**Employee Management Center** 

Employees -

Contribution Reporting -

ACH -

Reports -

Publications -

Employer Profile -

Users







Continue to the Employee Management Center to certify member.

IMMEDIATELY PROCEED TO THE EMPLOYEE MANAGEMENT

CENTER TO CERTIFY THIS EMPLOYEE

Print form RTRT-27A

#### POST-RETIRED EMPLOYEE COMPLETES THIS FORM

# ONLINE CERTIFICATION PROCESSED BY EMPLOYER G